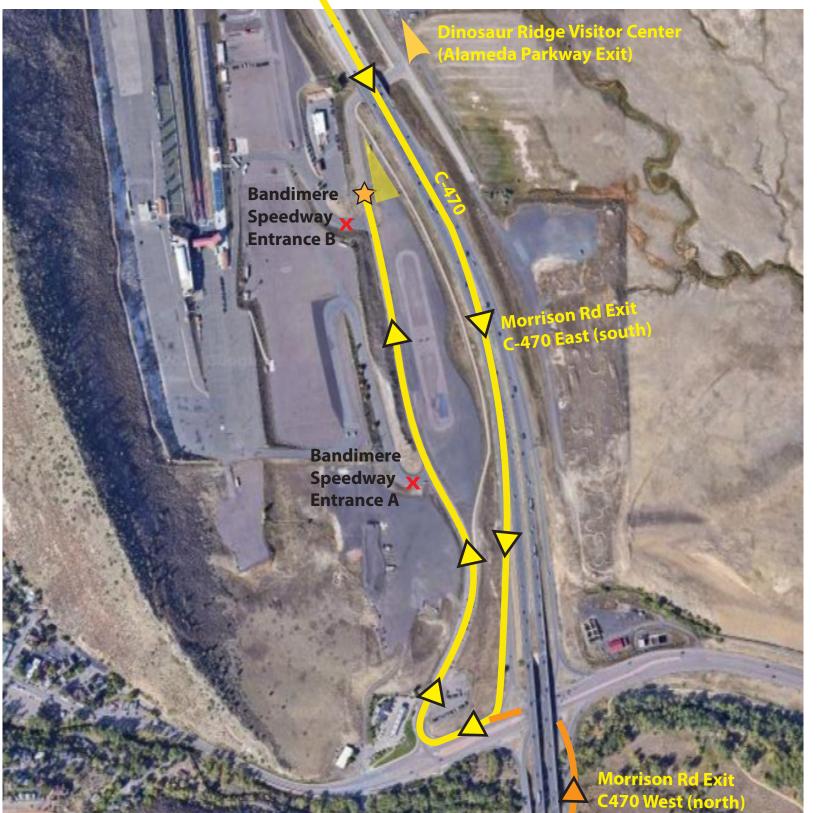

# **Parking Map**

Bandimere Speeday Lot East of Entrance B 39.660339, -105.184312

Please do not go to the Visitor Center before parking! Park first and then use the Shuttle to get to the Visitor Center to check in.

#### **Directions:**

- C-470 to Morrison Road.
- West on Morrison Road.
- North onto Rooney Road.
- Parking lot on the right, first turn past Entrance B sign.

Dinosaur Ridge tent at star!